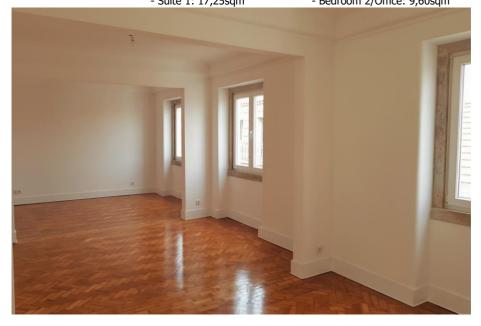

## **Apartment Areas:**

- Living Room: 33,50sqm - Suite 2: 15,75sqm - Kitchen and Laundry: 12,90sqm - Bedroom 1: 13,00sqm - Suite 1: 17,25sqm - Bedroom 2/Office: 9,60sqm