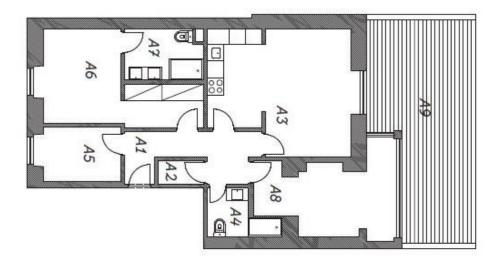

## Areas | Ground floor

- A1 Hall 7,70sqm
- A2 Storeroom 1,45sqm
- A3 Living room/Kitchenette 23,45sqm
- A4 WC 3,65sqm
- A5 Office 6,20sqm
- A6 Suite 15,30sqm
- A7 WC 5,35sqm
- A8 Bedroom 13,25sqm
- A9 Terrace 27,55sqm