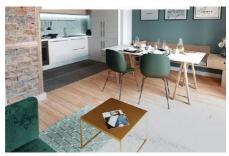

## 3 Bed. apartment | Arroios | 104,79sqm

Located in the area of Arroios, apartment fully rehabilitated. 100m from Arroios metro and other public transport (walking distance). Close to all kind of services. 2 rooms, 1 office, 2 bathrooms, living room and Fully equipped kitchen. It is located on a ground floor with a terrace, in one of the areas with most potential.

## Areas | Ground floor

- A1 Hall 7,70sqm
- A2 Storeroom 1,45sqm
- A3 Living room/Kitchenette 23,45sqm
- A4 WC 3,65sqm
- A5 Office 6,20sqm
- A6 Suite 15,30sqm
- A7 WC 5,35sqm
- A8 Bedroom 13,25sqm
- A9 Terrace 27,55sqm