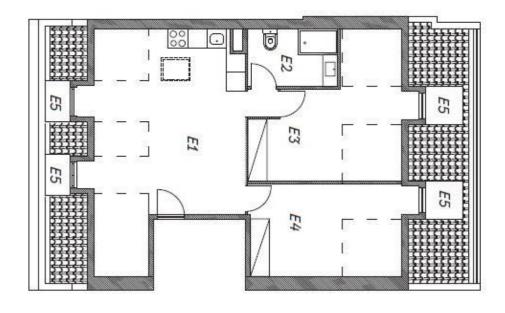

## Areas | 4th Floor

- E1 Living room/Kitchenette 25,85sqm
- E2 WC 5,10sqm
- E3 Bedroom 14,10sqm
- E4 Bedroom 11,20sqm
- E5 Balcony sqm

Energy class: In Development

Sale price 275.000€