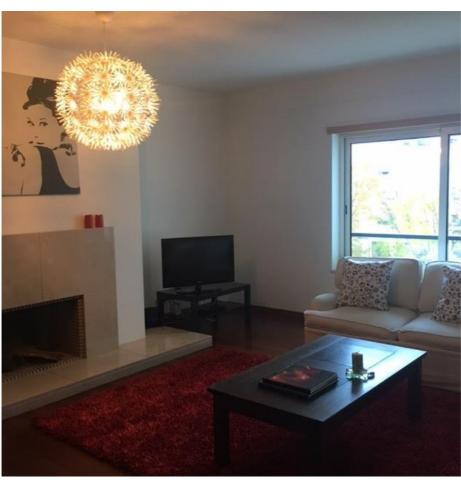

## One bedroom | Expo North | Modern

This apartment is located in the north side of Parque das Nações, a quiet area yet close to everything – stores, transportation, restaurants and cafés, etc.. The apartment is spacious and bright.

There are two large wardrobes, in the bedroom and in the entrance hall. The full bath is accessible from both the bedroom and the entrance hall.

The living room, facing a large condominium patio has 29sqm and the bedroom 15sqm. The apartment can be rented with or without furniture. It has one parking space in the basement garage and a storage room.