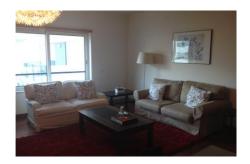

## One bedroom | Expo North | Modern

This apartment is located in the north side of Parque das Nações, a quiet area yet close to everything – stores, transportation, restaurants and cafés, etc.. The apartment is spacious and bright.

There are two large wardrobes, in the bedroom and in the entrance hall. The full bath is accessible from both the bedroom and the entrance hall.

The living room, facing a large condominium patio has 29sqm and the bedroom 15sqm. The apartment can be rented with or without furniture. It has one parking space in the basement garage and a storage room.