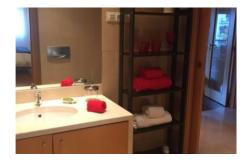

There are two large wardrobes, in the bedroom and in the entrance hall. The full bath is accessible from both the bedroom and the entrance hall.

The living room, facing a large condominium patio has 29sqm and the bedroom 15sqm. The apartment can be rented with or without furniture. It has one parking space in the basement garage and a storage room.