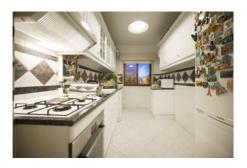

The kitchen is equipped and has a good area.

1 parking space + storage.

Energy class: in development.

Rent 850€ Bedroom with closet and a large window, has space to work or seating area.