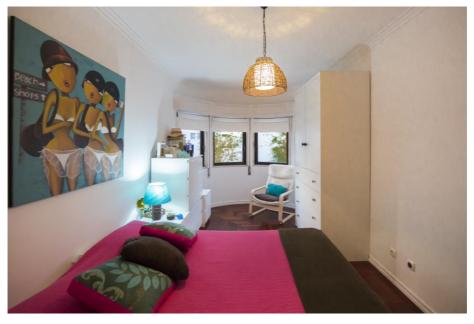

The kitchen is equipped and has a good area.

1 parking space + storage.

Energy class: in development.

Rent 850€ Bedroom with closet and a large window, has space to work or seating area.