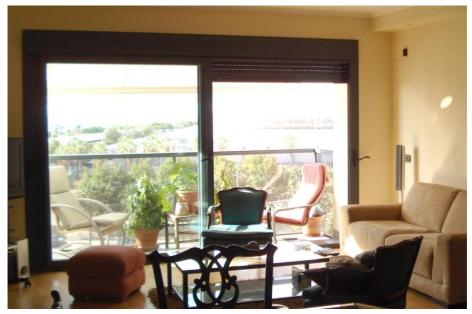

## 4 Bedroom | Expo North | Riverview | 180,98sqm

This apartment is located in Expo's North side, next to Hotel Sana Myriad. The living room opens onto a balcony with garden and river views.

It is within walking distance of the supermarket, small local shops, cafés, public school, shopping center, exposition center and concert hall.