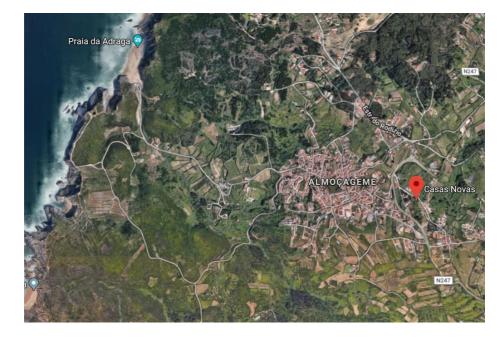

The plot of land is located 4 minutes from Aldea Almoçageme and 8 minutes from Praia da Adraga (distances by car). The Municipal Urban Plan of Sintra allows the construction of a detached house in the south zone of the land, next to the urbanized area.