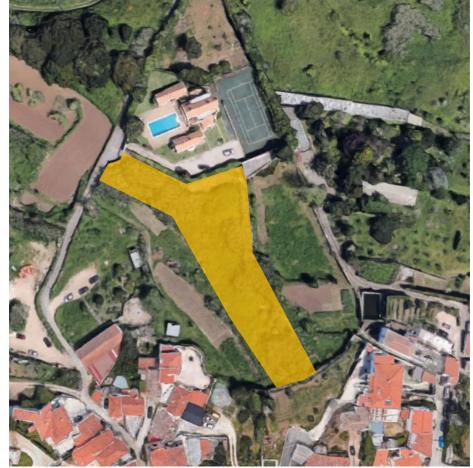

## Plot of Land for Construction | Casas Novas | Sintra | 2.700 sqm

Plot of land in the heart of the Sintra Mountains.

Sintra is a World Heritage Site and the entire Mountains up to Cabo da Roca are a cultural landscape classified by UNESCO since 1995. It is managed by the Natural Park of Sintra-Cascais.

The plot of land is located 4 minutes from Aldea Almoçageme and 8 minutes from Praia da Adraga (distances by car). The Municipal Urban Plan of Sintra allows the construction of a detached house in the south zone of the land, next to the urbanized area.