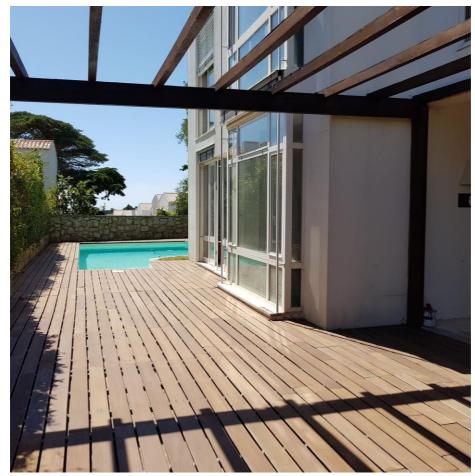

## Villa 3 Bedrooms | Quinta Verde | Sintra

Located in the Quinta Verde neighborhood in Nafarros, the villa has a swimming pool, wooden deck, private garden as well as views of the mountain of Sintra and all the beauty and comfort that a bioclimatic house offers. The neighborhood has common green spaces, tennis court and maintenance circuits.

The villa has solar panel and pre-installation of central heating, large windows as it is usual in the bioclimatic architecture and carport for two car parking.