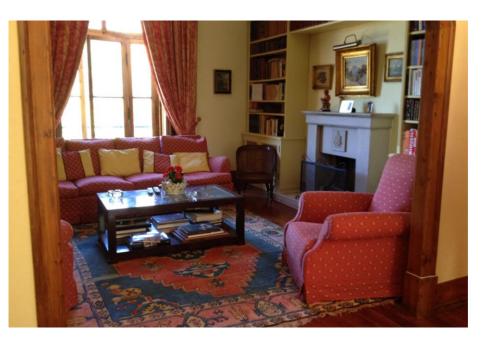

## Chalet | Sintra

This villa develops over three stories. On the lower level there is the garage, game room and maid's quarters. On the entrance level there is the living room, dining room, library, kitchen, laundry room and two bedrooms. This chalet is ideal for a guest house or boutique hotel.

The house is completely furnished and can be sold with period furniture.