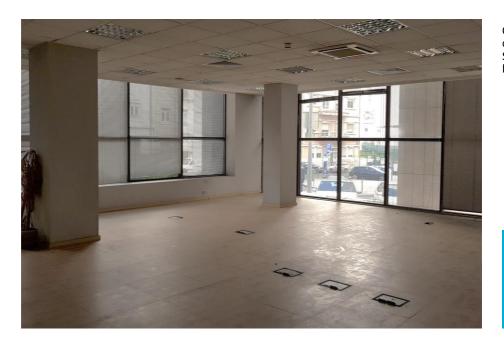

## Office | Edifício Open | Av. Forças Armadas

Office / Store with 578sqm, integrated in an office building, 2 min from the Jardins de São Lourenço development and 5 min from the renovated Santos Market (walking distances).

Office/Store with 578sqm, integrated in an office building, 2 entrances, one direct by Rua Soeiro Pereira Gomes and another by the building.

Lease Value 6.200€