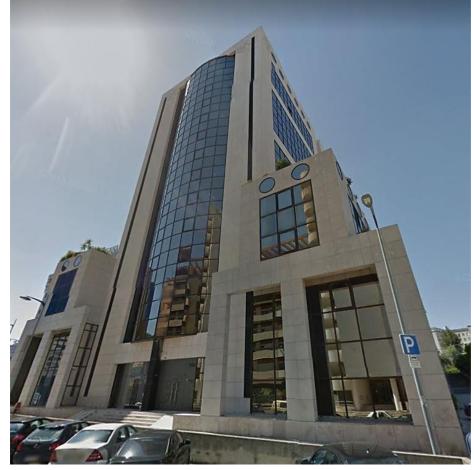

## Office | Edifício Open | Av. Forças Armadas

Office / Store with 578sqm, integrated in an office building, 2 min from the Jardins de São Lourenço development and 5 min from the renovated Santos Market (walking distances).

Office/Store with 578sqm, integrated in an office building, 2 entrances, one direct by Rua Soeiro Pereira Gomes and another by the building.

Lease Value 6.200€